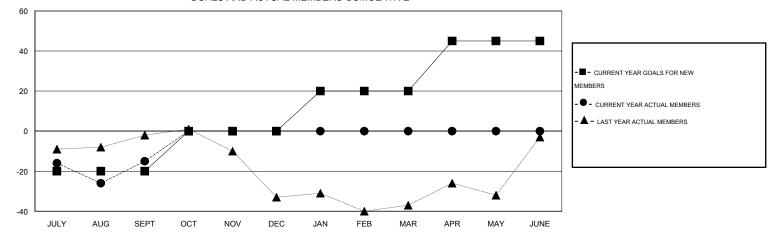

## LOCATION INDIANA

|               |                  | Clubs            |                  |                  | Members               |                    |                                     |                    |                  |  |
|---------------|------------------|------------------|------------------|------------------|-----------------------|--------------------|-------------------------------------|--------------------|------------------|--|
|               | RESU             | TS FOR 2015-2016 | i                |                  | RESULTS FOR 2015-2016 |                    |                                     |                    |                  |  |
| QUARTER       | NEW CLUB<br>GOAL | NEW CLUBS        | DROPPED<br>CLUBS | NET<br>GAIN/LOSS | QUARTER               | NEW MEMBER<br>GOAL | CHARTER AND<br>NEW MEMBERS<br>ADDED | DROPPED<br>MEMBERS | NET<br>GAIN/LOSS |  |
| JULY/AUG/SEPT | 0                | 0                | 0                | 0                | JULY/AUG/SEPT         | -20                | 50                                  | 65                 | -15              |  |
| OCT/NOV/DEC   | 0                | 0                | 0                | 0                | OCT/NOV/DEC           | 20                 | 0                                   | 0                  | 0                |  |
| JAN/FEB/MAR   | 0                | 0                | 0                | 0                | JAN/FEB/MAR           | 20                 | 0                                   | 0                  | 0                |  |
| APR/MAY/JUNE  | 1                | 0                | 0                | 0                | APR/MAY/JUNE          | 25                 | 0                                   | 0                  | 0                |  |

GOALS AND ACTUAL MEMBERS CUMULATIVE

| DROPPED CLUBS: 0 |    | 20 CLUBS OF 64 ADDED 1 OR MORE | GENDER DISTRIBUTION                      |                |     |
|------------------|----|--------------------------------|------------------------------------------|----------------|-----|
|                  |    | NEW MEMBERS                    | MALE                                     | 1,287 (74.48%) |     |
| DROPPED MEMBERS  |    |                                | FEMALE                                   | 441 (25.52%)   |     |
| DECEASED 1       | 10 | CLICK HERE FOR HEALTH          | FAMILY UNIT MEMBERS<br>HEAD OF HOUSEHOLD |                | 323 |
| CLUB CANCELLED   | 0  | ASSESSMENT DATA                |                                          |                | 159 |
| OTHER 5          | 55 |                                |                                          |                |     |
| TOTAL            | 65 |                                | NON-HEAD OF HOUSEHO                      | LD             | 164 |